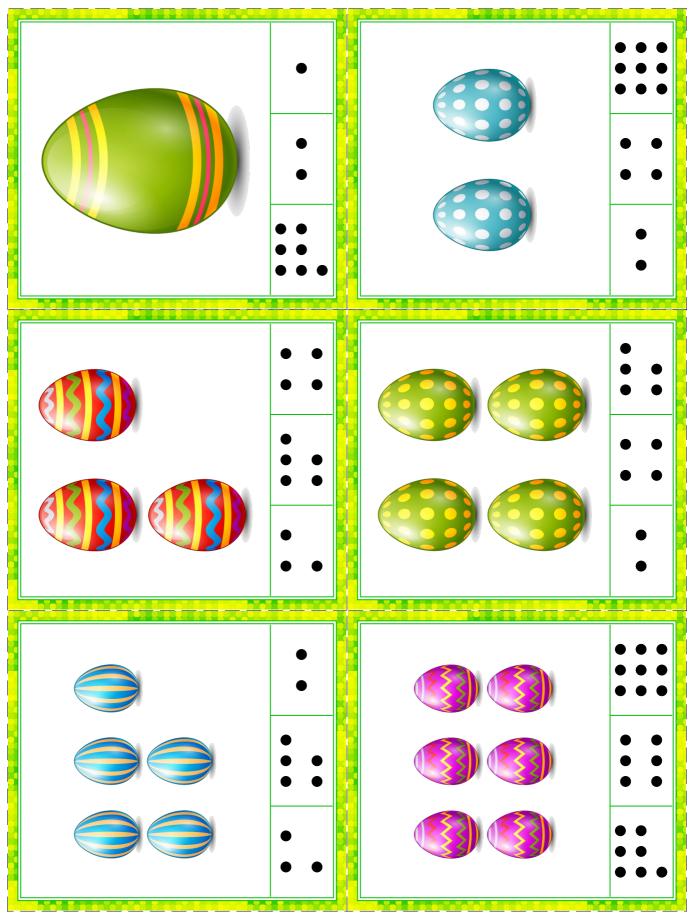

------------------------------------------------------------------------------------------------------------------------------------------------------------------------------------------------------------------------------------------------------------------------------------------------------------------------------------------------------------------------------------------------------------------------------------------------------------------------|------------------------------------------------------------------------------------------------------------------------------|
| B concess surgers - Long - Concess - Names - L | <ol> <li>Print on both sides (without first page).</li> <li>(optional) Laminate.</li> <li>Cut along dashed lines.</li> </ol> |

### Clip Cards - Numbers - Level 1



## Clip Cards – Numbers – Level 1 – Backsides



#### Clip Cards - Numbers - Level 1



# Clip Cards - Numbers - Level 1 - Backsides