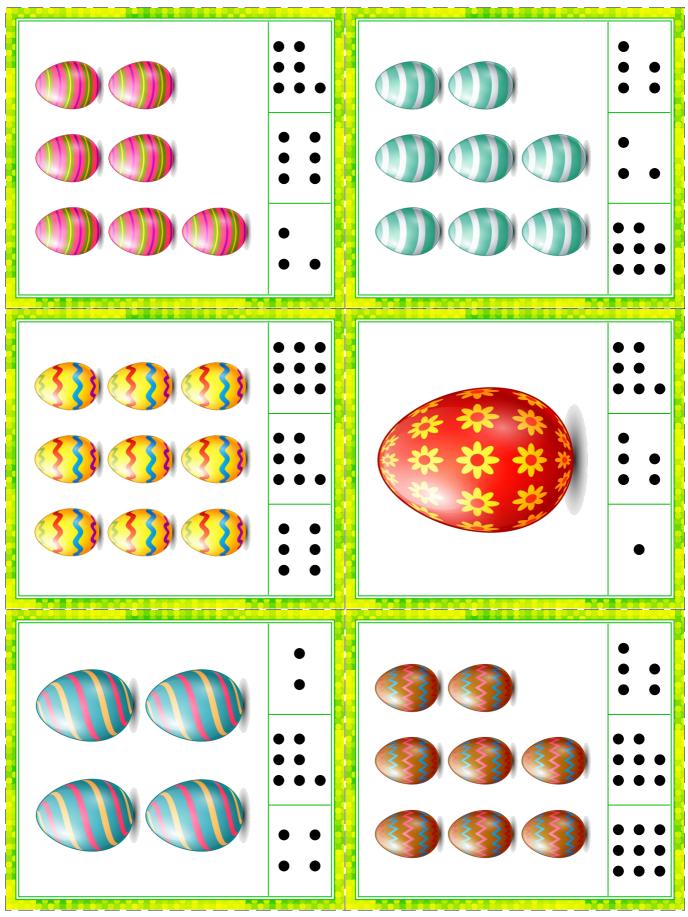

--------------------------------------------------------------------------------------------------------------------------------------------------------------------------------------------------------------------------------------------------------------------------------------------------------------------------------------------------------------------------------|------------------------------------------------------------------------------------------------------------------------------|
| B concess surgers - Long - Concess - Names - L | <ol> <li>Print on both sides (without first page).</li> <li>(optional) Laminate.</li> <li>Cut along dashed lines.</li> </ol> |

### Clip Cards - Numbers - Level 1



## Clip Cards – Numbers – Level 1 – Backsides



#### Clip Cards - Numbers - Level 1



# Clip Cards - Numbers - Level 1 - Backsides