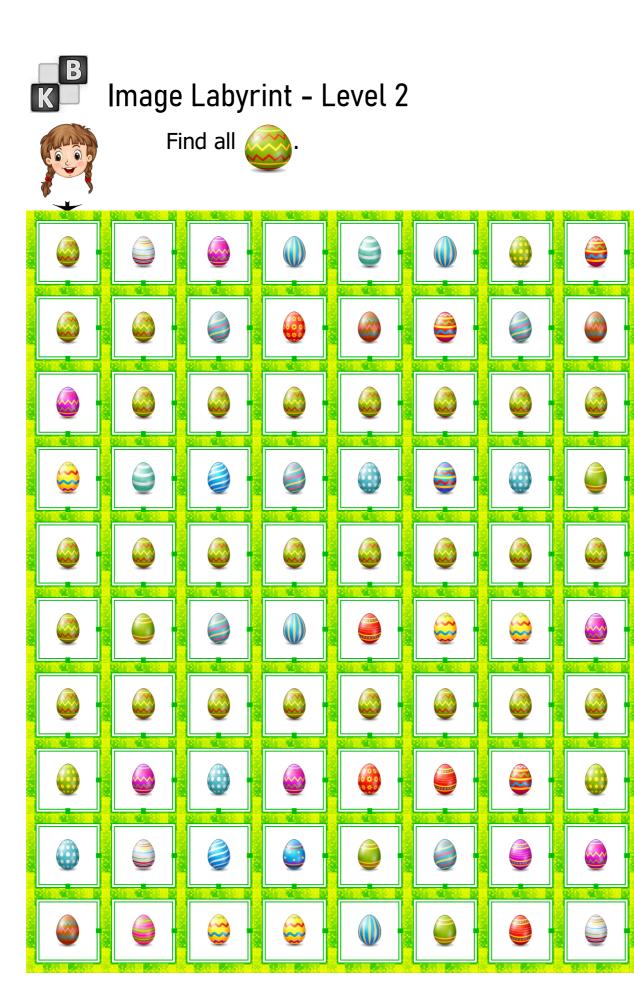

## **File Content**

| Image Labyrint - Easter | Instructions                                                                                |
|-------------------------|---------------------------------------------------------------------------------------------|
|                         | <ol> <li>Print on both sides (without first page).</li> <li>(optional) Laminate.</li> </ol> |