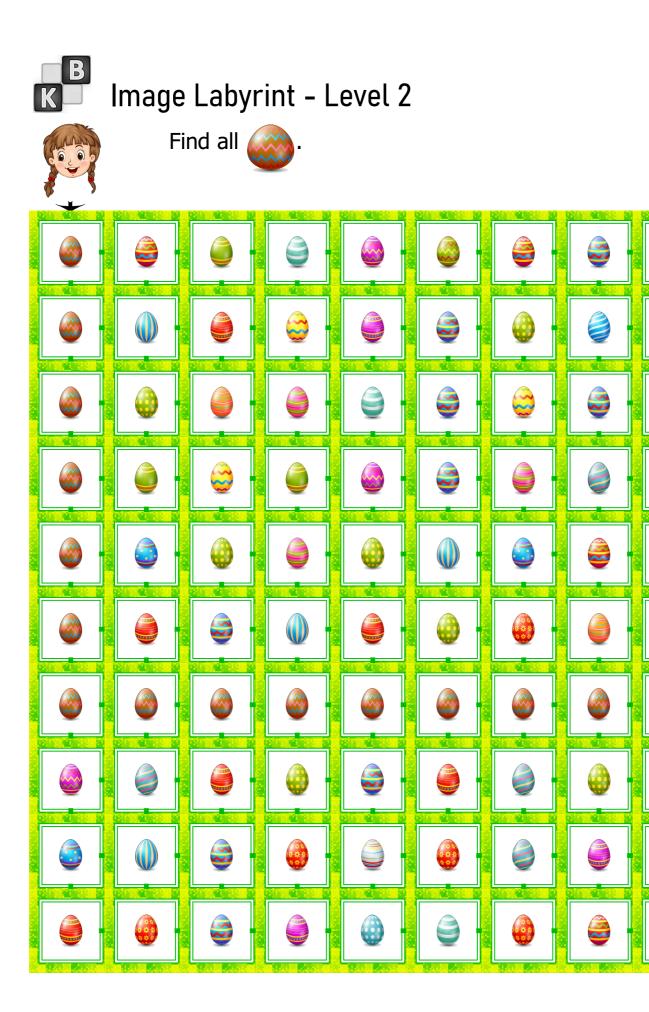

## **File Content**

| Image Labyrint - Easter | Instructions                                                                                |
|-------------------------|---------------------------------------------------------------------------------------------|
|                         | <ol> <li>Print on both sides (without first page).</li> <li>(optional) Laminate.</li> </ol> |