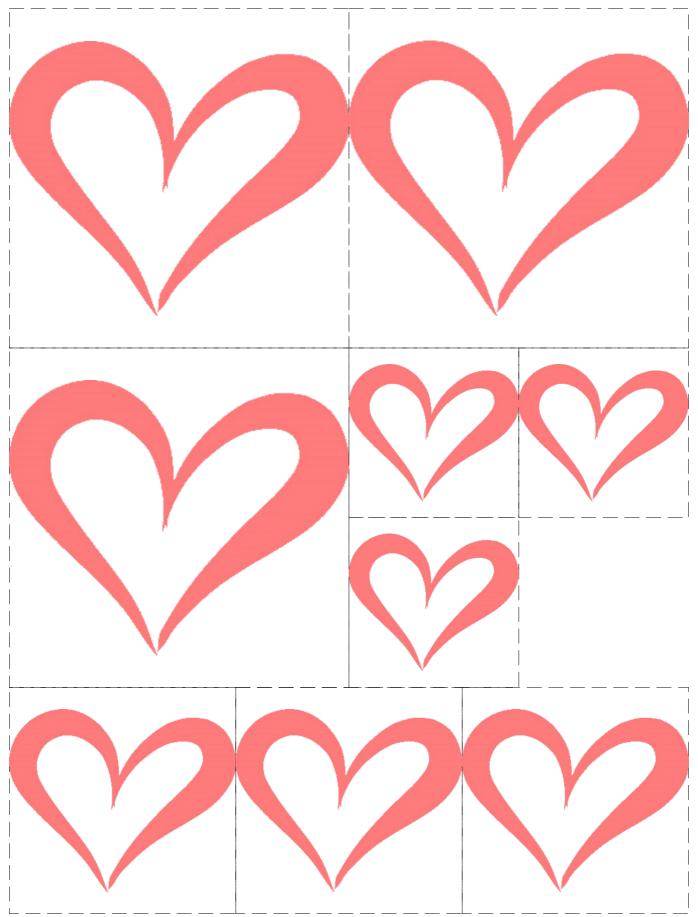

#### **Instructions**

- 1. Print one sided (without first page).
- 2. (optional) Laminate.
- 3. Cut the last page along dashed lines.