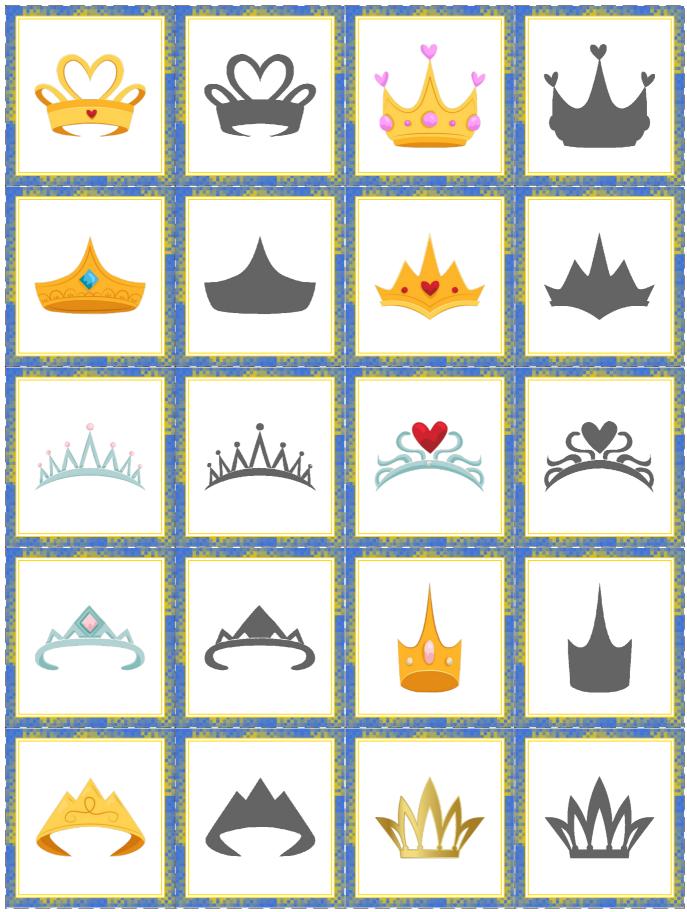

## **File Content**

| Shadow Maching Cards -<br>Crowns | Instructions<br>1. Print on both sides (without first page).<br>2. (optional) Laminate.<br>3. Cut along dashed lines. |
|----------------------------------|-----------------------------------------------------------------------------------------------------------------------|
|                                  |                                                                                                                       |