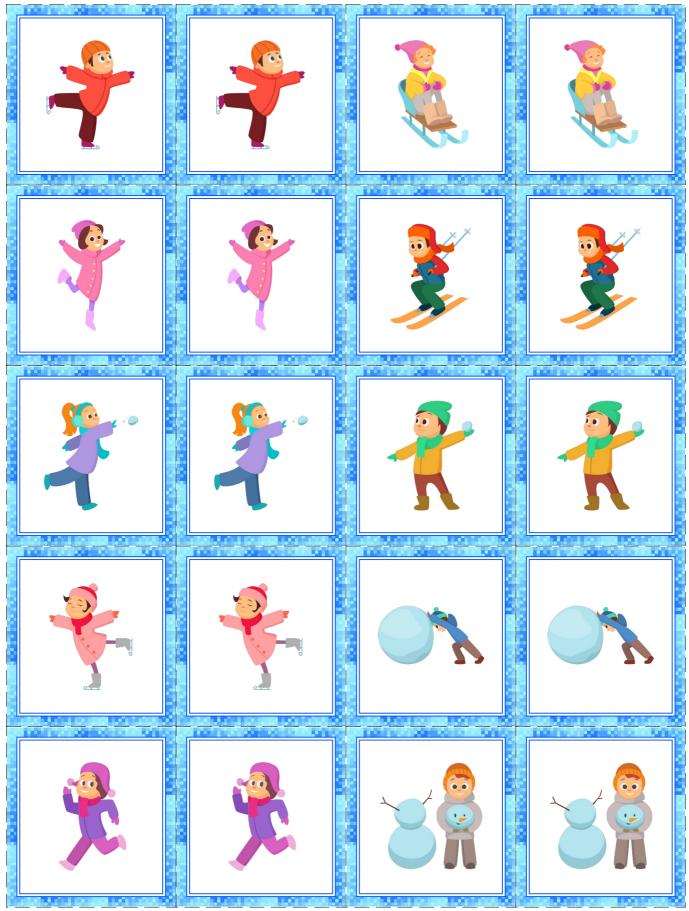

## **File Content**

| Memory Game - Winter Sports | Instructions                                                                                                                 |
|-----------------------------|------------------------------------------------------------------------------------------------------------------------------|
|                             | <ol> <li>Print on both sides (without first page).</li> <li>(optional) Laminate.</li> <li>Cut along dashed lines.</li> </ol> |