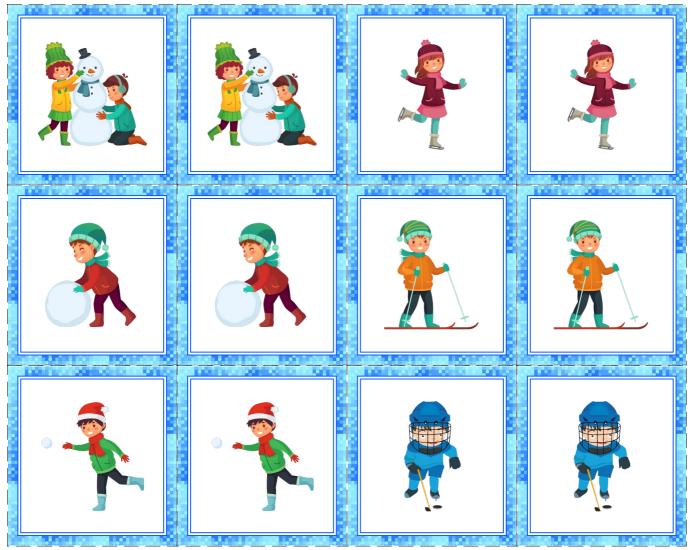

## **File Content**

| Memory Game - Winter Sports | Instructions                                                                                                                 |
|-----------------------------|------------------------------------------------------------------------------------------------------------------------------|
|                             | <ol> <li>Print on both sides (without first page).</li> <li>(optional) Laminate.</li> <li>Cut along dashed lines.</li> </ol> |