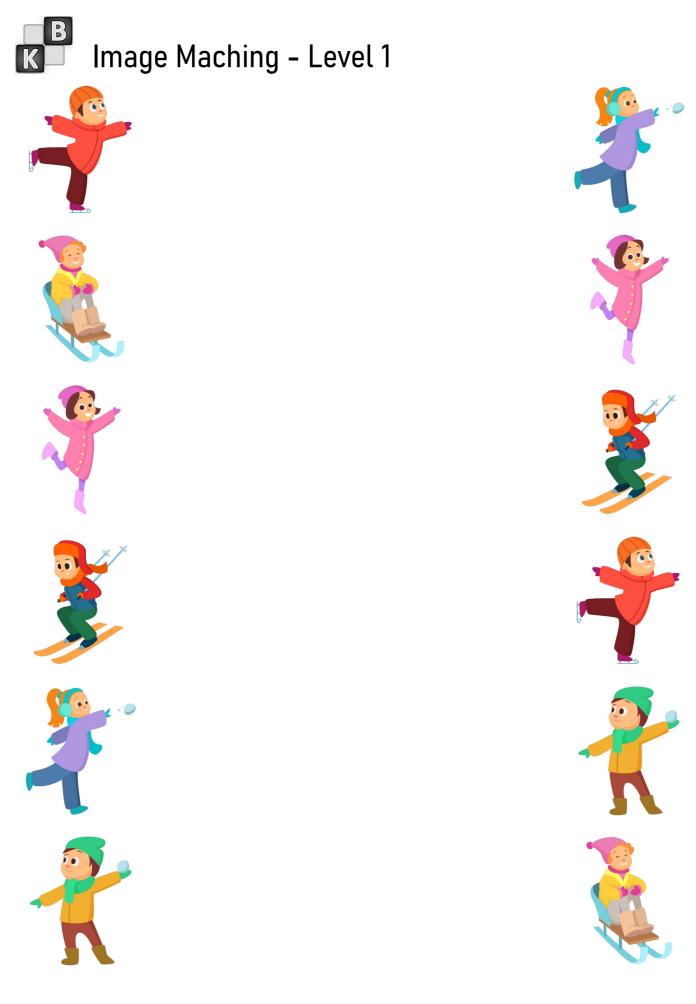

## **File Content**

| Image Maching - Winter<br>Sports                                                             | Instructions<br>1. Print on both sides (without first page).<br>2. (optional) Laminate. |
|----------------------------------------------------------------------------------------------|-----------------------------------------------------------------------------------------|
| B wert warm (we')<br>B wert warm (we')<br>A A<br>A A<br>A A<br>A A<br>A A<br>A A<br>A A<br>A |                                                                                         |