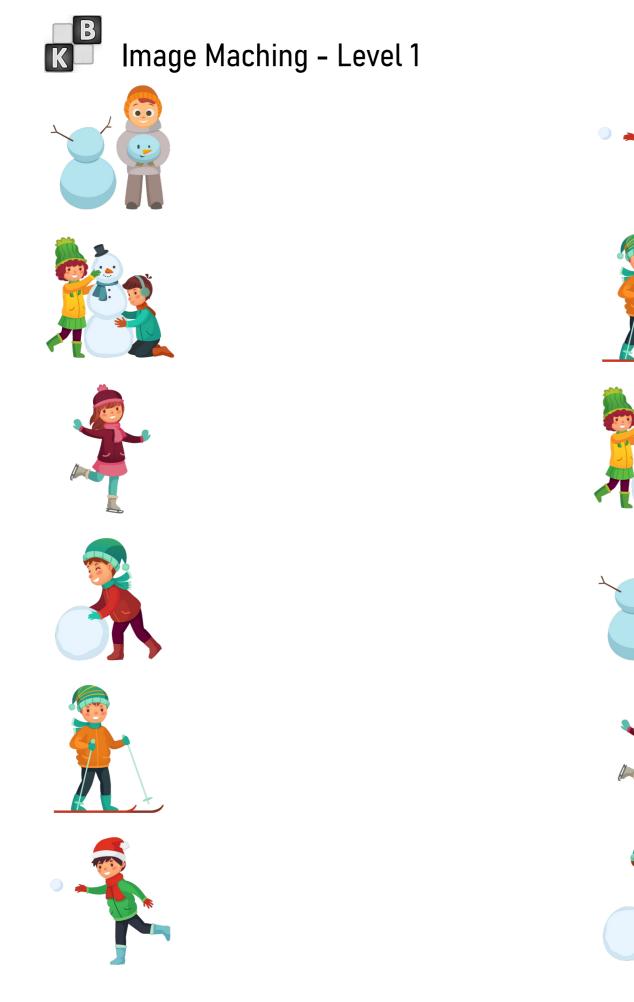

## **File Content**

| Image Maching - Winter<br>Sports                                                             | Instructions<br>1. Print on both sides (without first page).<br>2. (optional) Laminate. |
|----------------------------------------------------------------------------------------------|-----------------------------------------------------------------------------------------|
| B wert warm (we')<br>B wert warm (we')<br>A A<br>A A<br>A A<br>A A<br>A A<br>A A<br>A A<br>A |                                                                                         |